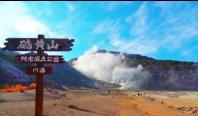

# Iozan Volcano (Free Onsen Egg)

lozan ("Sulfur Mountain") is an active volcano in the vicinity of Kawayu Onsen. Its yellow, sulfurous vents can be viewed from a close proximity as visitors are free to walk around the steaming, smoking area. Eggs, cooked by the natural heat of the mountain, are usually on sale near the vents. Further refreshments are available from the lozan Visitor Center.