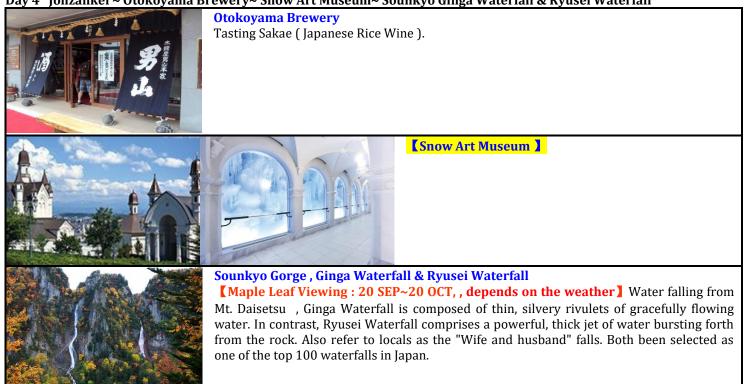

#### Day 4 Johzankei ~ Otokoyama Brewery~ Snow Art Museum~ Sounkyo Ginga Waterfall & Ryusei Waterfall

Breakfast: Hotel // Lunch: Japanese Cuisine // Dinner: Hotel Buffet Hotel: Sounkyo . Kanko Hotel (Hot Spring) or Similar