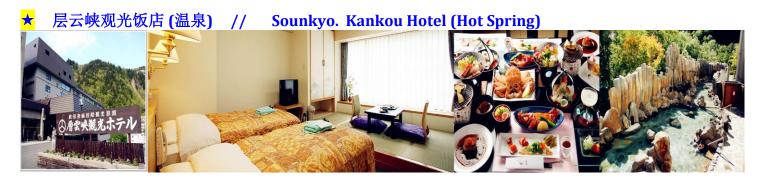

#### Day 4 Johzankei ~ Otokoyama Brewery~ Snow Art Museum~ Sounkyo Ginga Waterfall & Ryusei Waterfall

Breakfast: Hotel // Lunch: Japanese Cuisine // Dinner: Hotel Buffet Hotel: Sounkyo . Kanko Hotel (Hot Spring) or Similar