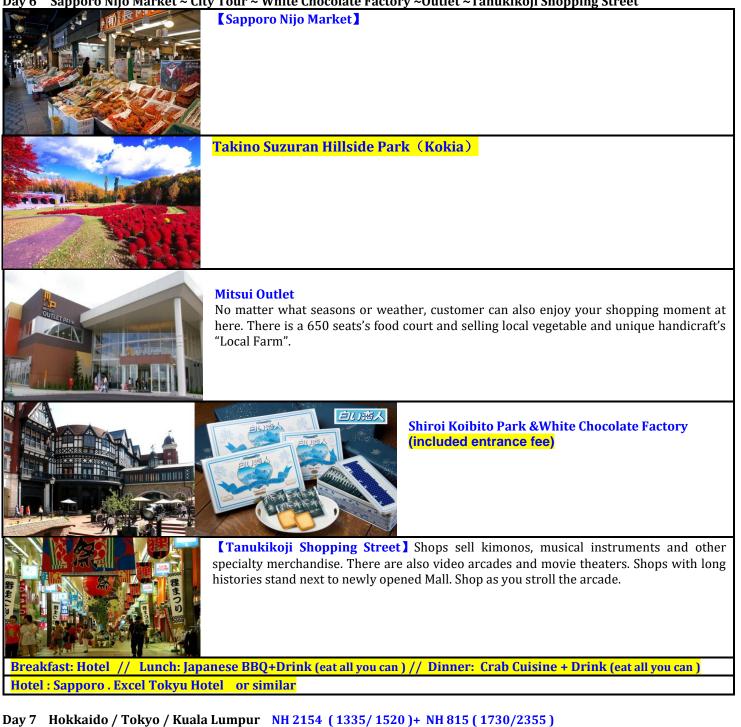

#### Sapporo Nijo Market ~ City Tour ~ White Chocolate Factory ~Outlet ~Tanukikoji Shopping Street Day 6

After breakfast, transfer to airport for your flight back home. (Breakfast)

by All Nippon Airline :