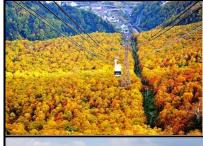

#### Day 5 Sounkyo ~ Snow Mountain Kurodake ~ Biei Hills ~ Otaru Canal ~ Sapporo City

Snow Mountain Kurodake ( included Cable Car ) view majestic scenery from the top of the mountain by Cable Car [Maple Leaf Viewing: 20 SEP~20 OCT, , depends on the weather]